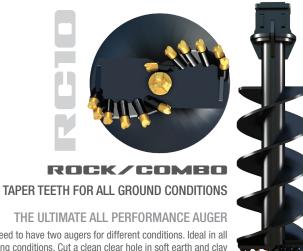

## DRILLING AUGERS: RC10 - RC11 - DR11 **DRIVES: 13DD - SD95** 20 - 30T (44,000lbs - 60,000lbs)

No need to have two augers for different conditions. Ideal in all drilling conditions. Cut a clean clear hole in soft earth and clay and have the ultimate ripping ability in fracturable rock.

## **Need a CUSTOM SOLUTION? Contact Digga North America**

|                             | EXCAVATORS/MACHINES 20T - 25T                                                                                                       |                                    |                                                                                                                              |
|-----------------------------|-------------------------------------------------------------------------------------------------------------------------------------|------------------------------------|------------------------------------------------------------------------------------------------------------------------------|
| MODEL                       | RC10                                                                                                                                | RC11                               | DR11                                                                                                                         |
| DRILLING CONDITIONS         | COMBO ROCK/<br>EARTH                                                                                                                | COMBO HEAVY<br>DUTY ROCK/<br>EARTH | DEDICATED ROCK                                                                                                               |
| HUB                         | 4" Square                                                                                                                           | 4" Square                          | 4" Square                                                                                                                    |
| OPTIONAL HUB                | 3" Hex                                                                                                                              | 3" Hex                             | 3" Hex                                                                                                                       |
| OAL                         | 60"                                                                                                                                 | 60"                                | 80"                                                                                                                          |
| FLIGHTS (Lead)              | 5/8"                                                                                                                                | 5/8"                               | 1″                                                                                                                           |
| FLIGHTS (Carry)             | 5/8"                                                                                                                                | 5/8"                               | 13/16″                                                                                                                       |
| TEETH                       | TTD                                                                                                                                 | TTL                                | 1" Rock Pick                                                                                                                 |
| PILOT                       | PH-3                                                                                                                                | PH-3XL                             | DRP-25T                                                                                                                      |
| MAX SIZE                    | 78"                                                                                                                                 | 78"                                | 36"                                                                                                                          |
| IDEAL DRIVES                | 13DD-20DD                                                                                                                           | 13DD-30DD                          | 13DD-30DD-SD95                                                                                                               |
| OPTIMUM DRILLING<br>SPEEDS  |                                                                                                                                     |                                    |                                                                                                                              |
| EARTH                       | 55-65                                                                                                                               | 55-65                              | -                                                                                                                            |
| CLAY                        | 45-55                                                                                                                               | 45-55                              | -                                                                                                                            |
| SHALE (FRACTURABLE<br>ROCK) | 25-45                                                                                                                               | 25-45                              | 25-45                                                                                                                        |
| HEAVY ROCK                  | 10 - 25                                                                                                                             | 10 - 25                            | 10-25                                                                                                                        |
| AUGER FEATURES              | Double flight configuration. Upgraded<br>flights from 3/8" to 5/8" for greater<br>durability & performance with larger<br>machines. |                                    | Short flighting<br>encourages<br>regular removal of spoil,<br>allowing cool air to<br>enter the<br>bole & regular inspection |