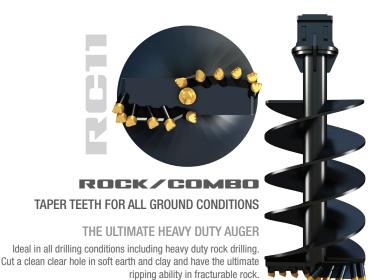

## DRILLING AUGERS: RC10 - RC11 - DR11 **DRIVES: 13DD - SD95** 20 - 30T (44,000lbs - 60,000lbs)

No need to have two augers for different conditions. Ideal in all drilling conditions. Cut a clean clear hole in soft earth and clay and have the ultimate ripping ability in fracturable rock.

## **Need a CUSTOM SOLUTION? Contact Digga North America**

|                             | EXCAVATORS/MACHINES 20T - 25T                                                                                                       |                                    |                                                                                                                              |
|-----------------------------|-------------------------------------------------------------------------------------------------------------------------------------|------------------------------------|------------------------------------------------------------------------------------------------------------------------------|
| MODEL                       | RC10                                                                                                                                | RC11                               | DR11                                                                                                                         |
| DRILLING CONDITIONS         | COMBO ROCK/<br>EARTH                                                                                                                | COMBO HEAVY<br>DUTY ROCK/<br>EARTH | DEDICATED ROCK                                                                                                               |
| HUB                         | 4" Square                                                                                                                           | 4" Square                          | 4" Square                                                                                                                    |
| OPTIONAL HUB                | 3" Hex                                                                                                                              | 3" Hex                             | 3" Hex                                                                                                                       |
| OAL                         | 60"                                                                                                                                 | 60"                                | 80"                                                                                                                          |
| FLIGHTS (Lead)              | 5/8"                                                                                                                                | 5/8"                               | 1″                                                                                                                           |
| FLIGHTS (Carry)             | 5/8"                                                                                                                                | 5/8"                               | 13/16″                                                                                                                       |
| TEETH                       | TTD                                                                                                                                 | TTL                                | 1" Rock Pick                                                                                                                 |
| PILOT                       | PH-3                                                                                                                                | PH-3XL                             | DRP-25T                                                                                                                      |
| MAX SIZE                    | 78"                                                                                                                                 | 78"                                | 36"                                                                                                                          |
| IDEAL DRIVES                | 13DD-20DD                                                                                                                           | 13DD-30DD                          | 13DD-30DD-SD95                                                                                                               |
| OPTIMUM DRILLING<br>SPEEDS  |                                                                                                                                     |                                    |                                                                                                                              |
| EARTH                       | 55-65                                                                                                                               | 55-65                              | -                                                                                                                            |
| CLAY                        | 45-55                                                                                                                               | 45-55                              | -                                                                                                                            |
| SHALE (FRACTURABLE<br>ROCK) | 25-45                                                                                                                               | 25-45                              | 25-45                                                                                                                        |
| HEAVY ROCK                  | 10 - 25                                                                                                                             | 10 - 25                            | 10-25                                                                                                                        |
| AUGER FEATURES              | Double flight configuration. Upgraded<br>flights from 3/8" to 5/8" for greater<br>durability & performance with larger<br>machines. |                                    | Short flighting<br>encourages<br>regular removal of spoil,<br>allowing cool air to<br>enter the<br>bole & regular inspection |